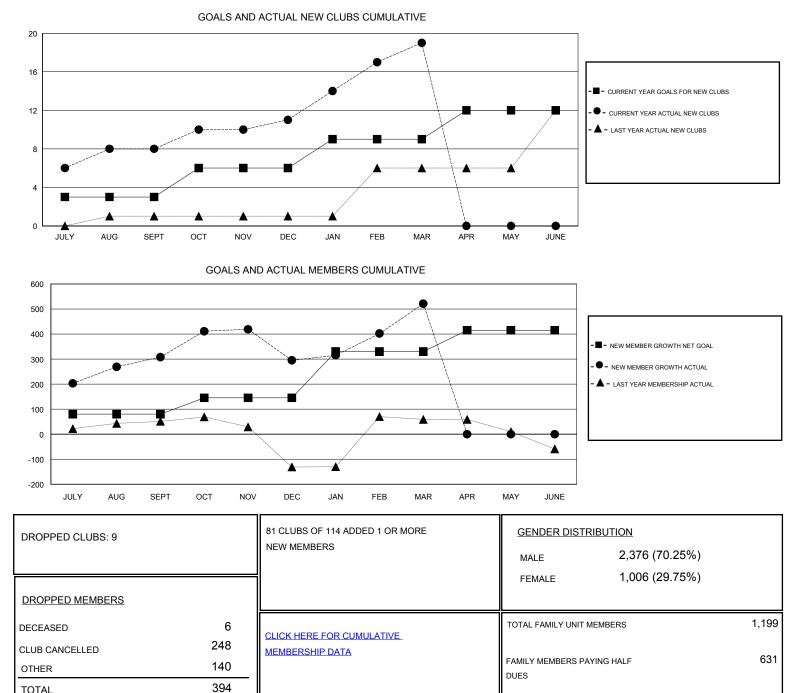

## NAZMUL HAQUE GMT

| GMT: NAZMUL HAQUE           |               | L         | LOCATION INDIA |                             |                                                                |                                                              | GMT CA                                             |
|-----------------------------|---------------|-----------|----------------|-----------------------------|----------------------------------------------------------------|--------------------------------------------------------------|----------------------------------------------------|
| Clubs                       |               |           |                | Members                     |                                                                |                                                              |                                                    |
| RESULTS FOR 2016-2017       |               |           |                | RESULTS FOR 2016-2017       |                                                                |                                                              |                                                    |
| QUARTER                     | NEW CLUB GOAL | NEW CLUBS | DROPPED CLUBS  | QUARTER                     | NEW MEMBER GROWTH<br>NET GOAL (not reinstated<br>or transfers) | NEW MEMBER<br>GROWTH ACTUAL (not<br>reinstated or transfers) | DROPPED<br>MEMBERS ACTUAL<br>(including transfers) |
| JULY/AUG/SEPT               | 3             | 8         | 1              | JULY/AUG/SEPT               | 80                                                             | 405                                                          | 97                                                 |
| OCT/NOV/DEC                 | 3             | 3<br>8    | 3<br>5         | OCT/NOV/DEC                 | 65<br>185                                                      | 150<br>360                                                   | 163<br>134                                         |
| JAN/FEB/MAR<br>APR/MAY/JUNE | 3             | 0         | 0              | JAN/FEB/MAR<br>APR/MAY/JUNE | 85                                                             | 0                                                            | 0                                                  |